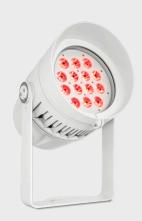

Whopper 414-RGBW is a 14x15 watts multi-chip RGBW, LED Exterior wash, with die-casting aluminum housing, attractive and durable. Built-in power supply and driver, independent heat dissipation system, equipped with adjustable glare shield, able to create an unparalleled lighting effect for the monuments, buildings, bridges, and other architectural applications.

**SOURCE** Light source: 14x15 watts multi-chip RGBW

LED life expectancy: 50,000 Hrs Peak Intensity: 24335cd (22°)

**OPTICAL** Optics: 22 °

SYSTEM Light output: 6,100 Lux @2m @ 22°

**CONTROL &** Control Protocols: DMX, RDM **PROGRAMMING** DMX control channels: 0-100%

Controllable sections: 1
Color Mixing: RGBW

**ELECTRICAL** Input Voltage: AC100~277V

Max Power: 250 w Power Factor: > 0.9

**CONNECTIONS** Power connection: 3m cable (input only)

Data connection: 3m cable (input + output)