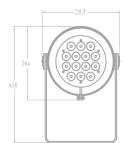

PHYSICAL Dimensions: 354x283x450mm

Net Weight: 11 kg

Color: Off-white (Gray, Black Optional)

Housing: Die-cast aluminum

Special protection design for anti-thunder shock

IP Rating: 66

Operation temperature: - 40°C~45°C (operating) /-

## **Dimensions**

**Luminous Diagram** 