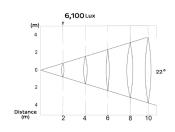

**SOURCE** Light source: 14x15 watts multi-chip RGBW

LED life expectancy: 50,000 Hrs Peak Intensity: 24335cd (22°)

**OPTICAL** Optics: 22 °

SYSTEM Light output: 6,100 Lux @2m @ 22°

**CONTROL &** Control Protocols: DMX, RDM **PROGRAMMING** DMX control channels: 0-100%

## **Dimensions**

**Luminous Diagram** 